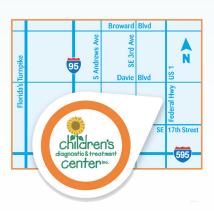

1401 S Federal Hwy
Fort Lauderdale
Entrance off 14th Court

Register at ChildrensDiagnostic.org/SpreadingSmiles

Lidia Alonso, DMD

- Dental care for children from infancy to adolescence
- Preventive care & routine dental procedures available
- Most insurance and Medicaid plans accepted
- Specializing in patients with special needs